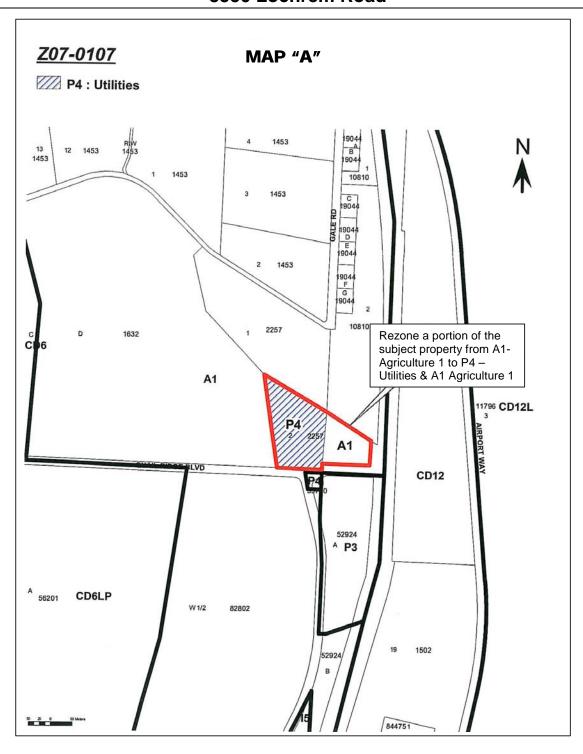

- 1. THAT City of Kelowna Zoning Bylaw No. 8000 be amended by changing the zoning classification of a portion of Lot 2, Section 23, Township 23, ODYD, Plan 2257, Except Plan H15414 located on 3550 Lochrem Road, Kelowna, B.C., from the A1 Agriculture 1 zone to the P4 Utilities / Rural / Agricultural zone; as per Map "A" attached to and forming part of this Bylaw.
- 2. This bylaw shall come into full force and effect and is binding on all persons as and from the date of adoption.